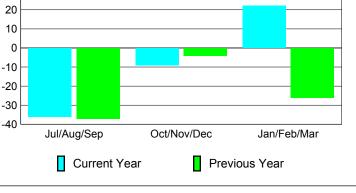

#### **MEMBERSHIP Membership** Results <u>Membership</u> 2009-2010 2008-2009 Net Actual Actual Gain/ Gain/ Memb New Dropped Loss of Loss of Month Goal Memb Memb Memb **Memb** Jul/Aug/Sep -54 -36 -37 -10 18 Oct/Nov/Dec 40 64 -73 -9 -4 Jan/Feb/Mar -39 22 -26 10 61 Totals 40 143 -166 -23 -67