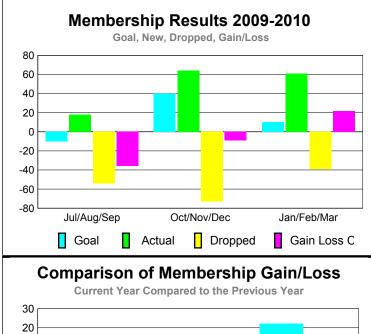

#### **MEMBERSHIP Membership** Results <u>Membership</u> 2009-2010 2008-2009 Net Actual Actual Gain/ Gain/ Memb New Dropped Loss of Loss of Month Goal Memb Memb Memb **Memb** Jul/Aug/Sep -54 -36 -37 -10 18 Oct/Nov/Dec 40 64 -73 -9 -4 Jan/Feb/Mar -39 22 -26 10 61 Totals 40 143 -166 -23 -67