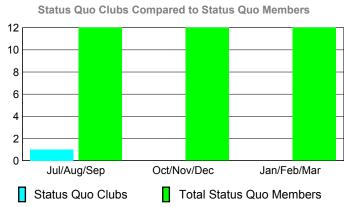

Totals

# GMT: Federico STEINHAUS Location: ITALY GMT CA: 4

#### **Club** Results Clubs 2008-2009 2009-2010 New Actual Actual Gain/ Gain/ Club New **Dropped** Loss of Loss of Month Goal Clubs Clubs Clubs Clubs Jul/Aug/Sep 0 0 0 0 0 Oct/Nov/Dec 1 0 0 0 1 Jan/Feb/Mar 0 0 0 0

0

0

**CLUBS** 





# YTD Status Quo Clubs 2009-2010



#### **MEMBERSHIP Membership** Results <u>Membership</u> 2009-2010 2008-2009 Net Actual Actual Gain/ Gain/ Memb New Dropped Loss of Loss of Month Goal Memb Memb Memb **Memb** Jul/Aug/Sep -54 -36 -37 -10 18 Oct/Nov/Dec 40 64 -73 -9 -4 Jan/Feb/Mar -39 22 -26 10 61 Totals 40 143 -166 -23 -67





# **Gender Comparison 2009-2010**