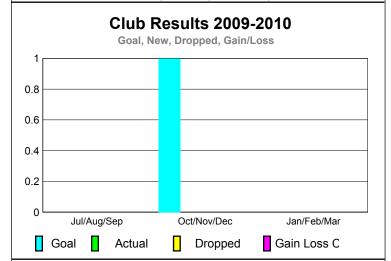

#### **Club** Results Clubs 2008-2009 2009-2010 New Actual Actual Gain/ Gain/ Club New **Dropped** Loss of Loss of Month Goal Clubs Clubs Clubs Clubs Jul/Aug/Sep 0 0 0 0 0 Oct/Nov/Dec 1 0 0 0 1 Jan/Feb/Mar 0 0 0 0