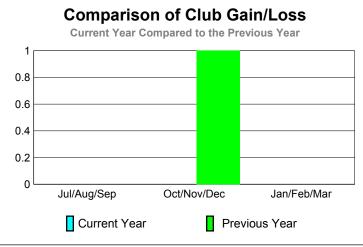

#### **Club** Results Clubs 2008-2009 2009-2010 New Actual Actual Gain/ Gain/ Club New **Dropped** Loss of Loss of Month Goal Clubs Clubs Clubs Clubs Jul/Aug/Sep 0 0 0 0 0 Oct/Nov/Dec 1 0 0 0 1 Jan/Feb/Mar 0 0 0 0