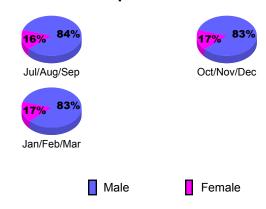

Totals

# GMT: Federico STEINHAUS Location: ITALY GMT CA: 4

#### **Club** Results Clubs 2008-2009 2009-2010 New Actual Actual Gain/ Gain/ Club New **Dropped** Loss of Loss of Month Goal Clubs Clubs Clubs Clubs Jul/Aug/Sep 0 0 0 0 0 Oct/Nov/Dec 1 0 0 0 1 Jan/Feb/Mar 0 0 0 0

0

0

**CLUBS** 





# YTD Status Quo Clubs 2009-2010



#### **MEMBERSHIP Membership** Results <u>Membership</u> 2009-2010 2008-2009 Net Actual Actual Gain/ Gain/ Memb New Dropped Loss of Loss of Month Goal Memb Memb Memb **Memb** Jul/Aug/Sep -54 -36 -37 -10 18 Oct/Nov/Dec 40 64 -73 -9 -4 Jan/Feb/Mar -39 22 -26 10 61 Totals 40 143 -166 -23 -67





# **Gender Comparison 2009-2010**